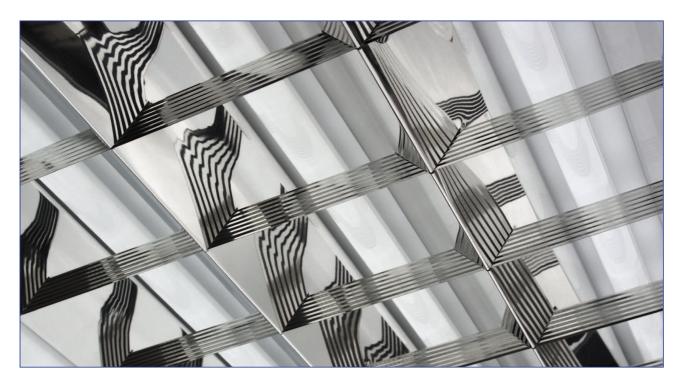

Breeze 418 A04 RIB 9CR

Breeze 418 A04 RIB 11CR

| Type:          | A versatile recessed T8 luminaire with a choice of ribbed cross blades for most applications. Premium quality at competitive prices.                                                                                                                                                                                                                                                                                                                            |
|----------------|-----------------------------------------------------------------------------------------------------------------------------------------------------------------------------------------------------------------------------------------------------------------------------------------------------------------------------------------------------------------------------------------------------------------------------------------------------------------|
| Specification: | A glossy parabolic reflector with ribbed cross blades. Louvre is fitted into the body with a locking safety clip for maximum stability. Nylon retainers enable louvre to swing down for maintenance and tube replacement.  Number of cross blades is optional from 5 up to 11 for better glare protection.  Fully enclosed painted steel body, wiring is concealed and not visible from ground level.  Luminaire is plastic-wrapped and packaged in twin boxes. |
| Installation:  | Fits 15–24 mm exposed T-Bar ceilings 600×600 mm. When the luminaire is fitted into a plasterboard ceiling, it is recommended to use support brackets.                                                                                                                                                                                                                                                                                                           |