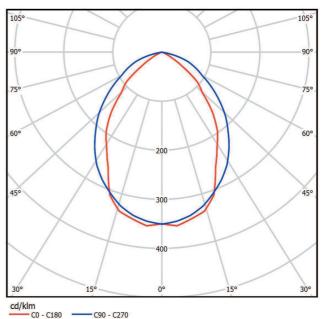

Breeze 418 A04 RIB 9CR

Breeze 418 A04 RIB 11CR

| Type:          | A versatile recessed T8 luminaire with a choice of ribbed cross blades for most applications. Premium quality at competitive prices.                                                                                                                                                                                                                                                                                                                            |
|----------------|-----------------------------------------------------------------------------------------------------------------------------------------------------------------------------------------------------------------------------------------------------------------------------------------------------------------------------------------------------------------------------------------------------------------------------------------------------------------|
| Specification: | A glossy parabolic reflector with ribbed cross blades. Louvre is fitted into the body with a locking safety clip for maximum stability. Nylon retainers enable louvre to swing down for maintenance and tube replacement.  Number of cross blades is optional from 5 up to 11 for better glare protection.  Fully enclosed painted steel body, wiring is concealed and not visible from ground level.  Luminaire is plastic-wrapped and packaged in twin boxes. |
| Installation:  | Fits 15–24 mm exposed T-Bar ceilings 600×600 mm. When the luminaire is fitted into a plasterboard ceiling, it is recommended to use support brackets.                                                                                                                                                                                                                                                                                                           |