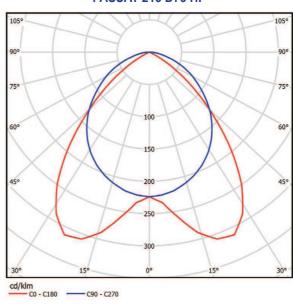

|
| Passat 418 A07 RGD | 4×18 (G13)          | 595x595x72             | 3,7        | 84               |
| Passat 236 D76     | 2×36 (G13)          | 295x1195x85            | 3,9        | 84               |
| Passat 436 D77     | 4×36 (G13)          | 595x1195x85            | 7,2        | 168              |

## **Options available on request:**

HF High Frequency control gear Dimmable ballast 1-10V DIM Emergency version 1 hour **EMG** EM2 Emergency version 2 hours EM3 Emergency version 3 hours 4 way terminal block for loop feed and ease of 4TB 5TB 5 way terminal block for loop feed and ease of wiring MAT Matt reflector Louvre with 7 cross blades 7CR Louvre with 9 cross blades

11CR - Louvre with 11 cross blades WIE 3-poles connector NCP Low Power Factor

## PASSAT 218 D75 HF



9CR