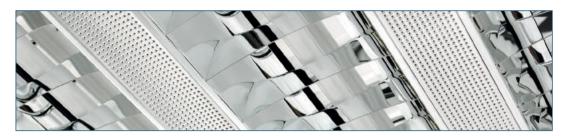

## **POLARIS**

T5 Surface Double
Parabolic Luminaire with
Perforated Inserts

**Specification:** Double parabolic louvre, with perforated aluminium inserts to give better light distribution. The louvre is fitted into the body with four spring locks for maximum stability. Deluxe version louvres are manufac-

is fitted into the body with four spring locks for maximum stability. Deluxe version louvres are manufac tured using Alanod MIRO aluminium with 95% reflection.

Fully enclosed white steel body. Deluxe version is made completely of matted aluminium.