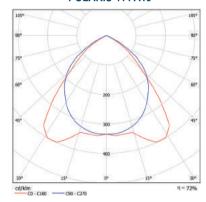

## POLARIS 214 B22 DB

Type: One of the most elegant T5 surface luminaires on the market with superior lighting performance. Out-

standing design and look. Lightweight at just 1.9 kg with a height of only 57 mm.