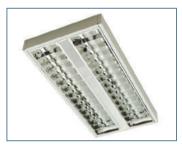

## POLARIS 214 B22 DB

Type: One of the most elegant T5 surface luminaires on the market with superior lighting performance. Out-

standing design and look. Lightweight at just 1.9 kg with a height of only 57 mm.

Luminaire is plastic-wrapped and packed in twin boxes.

**Installation:** Surface luminaire designed to be fixed to ceiling of any type.

**Application:** Indoor. Office buildings, shops and other commercial environments.

## **POLARIS 414 A19**