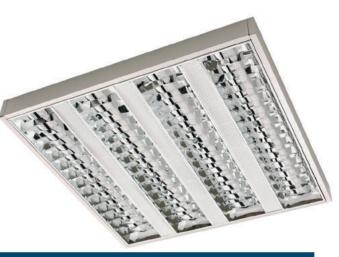

## **POLARIS**

T5 Surface Double
Parabolic Luminaire with
Perforated Inserts

## POLARIS 214 B22 DB

Type: One of the most elegant T5 surface luminaires on the market with superior lighting performance. Out-

standing design and look. Lightweight at just 1.9 kg with a height of only 57 mm.

**Specification:** Double parabolic louvre, with perforated aluminium inserts to give better light distribution. The louvre is fitted into the body with four spring locks for maximum stability. Deluxe version louvres are manufac-

is fitted into the body with four spring locks for maximum stability. Deluxe version louvres are manufac tured using Alanod MIRO aluminium with 95% reflection.

Fully enclosed white steel body. Deluxe version is made completely of matted aluminium.