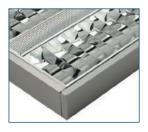

**Specification:** Double parabolic louvre, with perforated aluminium inserts to give better light distribution. The louvre is fitted into the body with four spring locks for maximum stability. Deluxe version louvres are manufac-

is fitted into the body with four spring locks for maximum stability. Deluxe version louvres are manufac tured using Alanod MIRO aluminium with 95% reflection.

Fully enclosed white steel body. Deluxe version is made completely of matted aluminium.

DELUXE VERSION manufactured from MIRO® aluminium louver and matted aluminium body

STANDARD VERSION manufactured from glossy aluminium louver and white steel body

DB – version with cross-blades made of one piece (straight). For more information check in option list.