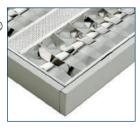

**Specification:** Double parabolic louvre, with perforated aluminium inserts to give better light distribution. The louvre is fitted into the body with four spring locks for maximum stability. Deluxe version louvres are manufac-

is fitted into the body with four spring locks for maximum stability. Deluxe version louvres are manufac tured using Alanod MIRO aluminium with 95% reflection.

Fully enclosed white steel body. Deluxe version is made completely of matted aluminium.

DB - Version with straight cross-blades