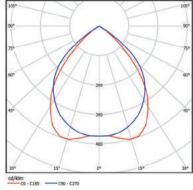

|
| Breeze 414 N25 | 4x14 (G5)           | 635x635x66                     | 2,8        | 62               |
| Breeze 424 N26 | 4x24 (G5)           | 635x635x66                     | 2,8        | 98               |
| Breeze 228 N27 | 2x28 (G5)           | 1245x360x66                    | 2,8        | 60               |
| Breeze 254 N28 | 2x54 (G5)           | 1245x360x66                    | 2,8        | 116              |

## Options available on request:

- HF High Frequency control gear \_
- DIM Dimmable ballast 1-10V \_
- SDIM -Switch-control/dimming
- DALI ballast DALI \_
- EMG Emergency version 1 hour
- Emergency version 3 hour EM3 \_
- 5 way terminal block for loop feed and ease of wiring 5TB \_
- MAT \_ Matted reflector
- NCP Low Power Factor \_

## BREEZE 236 N24 HF