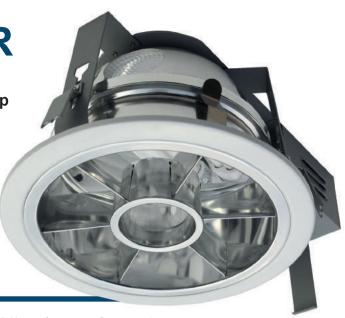

Recessed Downlight for Compact Fluorescent Lamp with Radial Louvre

| Туре:          | Recessed downlight with radial louvre for compact fluorescent lamps.                                                                                                                                                                                  |
|----------------|-------------------------------------------------------------------------------------------------------------------------------------------------------------------------------------------------------------------------------------------------------|
| Specification: | Gloss aluminium reflector with radial cross blades for better protection from direct glare. White powder coated steel ring outside.<br>Body in steel in white finish, gearbox in grey finish.<br>Luminaire is plastic-wrapped and boxed individually. |
| Installation:  | Suitable for plasterboard or similar types of ceiling, requires a cut-out.                                                                                                                                                                            |
| Application:   | Decorative lighting for shops, displays, interiors, offices, receptions and other public areas.                                                                                                                                                       |