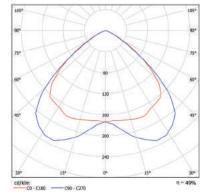

sions (cut-<br>out), mm | Weight, kg | Total wattage,<br>W |
|-------------------|---------------------|--------------------------------------|------------|---------------------|
| Orion 213 D46 MIR | 2x13W (G24d-1)      | ø235(210)x155                        | 1,95       | 38                  |
| Orion 218 B27 MIR | 2x18W (G24d-2)      | ø235(210)x155                        | 1,95       | 42                  |
| Orion 226 B28 MIR | 2x26W (G24d-3)      | ø235(210)x155                        | 2,5        | 60                  |

## Options available on request:

- HF High Frequency control gear
- DIM Dimmable ballast
- SDIM Switch-control/dimming
- DALI DALI ballast
- EMG Emergency version 1 hour
- EM3 Emergency version 3 hours
- 5TB 5 way terminal block for loop feed and ease of wiring