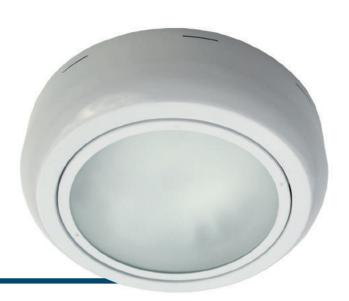

## **ORION**

Surface Downlight for Compact Fluorescent Lamp with Frosted Glass Cover

Type: Surface mounted downlight for compact fluorescent lamps with frosted glass cover and horizontal lamp

position with minimal body height.

**Specification:** Aluminium reflector with frosted glass cover.

White painted steel body.

Luminaire is plastic-wrapped and boxed individually.

Installation: Suitable for surface mounting on ceiling.

**Application:** Decorative lighting for shops, displays, interiors, offices, receptions and other public areas.