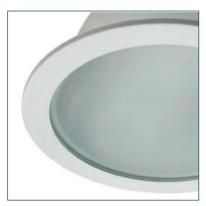

## Mizar 170 D98 SOP

| Туре:          | Recessed downlight with frosted glass cover and horizontal lamp position for discharge lamps. Ideal for high mounting applications.                              |
|----------------|------------------------------------------------------------------------------------------------------------------------------------------------------------------|
| Specification: | Aluminium reflector with frosted glass cover.<br>Body in steel in white finish, gearbox in black finish.<br>Luminaire is plastic-wrapped and boxed individually. |
| Installation:  | Suitable for plasterboard or similar types of ceiling, requires a cut-out.                                                                                       |
| Application:   | Indoor. Decorative lighting for shops, displays, interiors, offices, receptions and other public areas.                                                          |