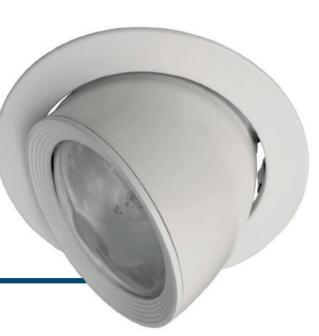

## Canis 170 O17

Type: A range of round adjustable downlights for metal halide lamps.

Specification: Aluminium reflector with tempered glass cover.

Body in cast aluminium in white finish, gearbox in black finish.

**Application:** Indoor. Decorative lighting for shops, displays, interiors, offices, receptions and other public areas.

| Туре          | Lamp (W) and holder | Overall dimensions (cut-out), mm | Weight, kg | Total wattage, W |
|---------------|---------------------|----------------------------------|------------|------------------|
| Canis 135 O16 | 1x35W (G12)         | Ø191(181)x160                    | 2,65       | 44               |
| Canis 170 O17 | 1x70W (G12)         | Ø191(181)x160                    | 2,65       | 84               |