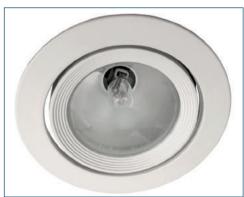

## Canis 170 O17

Type: A range of round adjustable downlights for metal halide lamps.

Specification: Aluminium reflector with tempered glass cover.

Body in cast aluminium in white finish, gearbox in black finish.

**Application:** Indoor. Decorative lighting for shops, displays, interiors, offices, receptions and other public areas.

| Туре          | Lamp (W) and holder | Overall dimensions (cut-out), mm | Weight, kg | Total wattage, W |
|---------------|---------------------|----------------------------------|------------|------------------|
| Canis 135 O16 | 1x35W (G12)         | Ø191(181)x160                    | 2,65       | 44               |
| Canis 170 O17 | 1x70W (G12)         | Ø191(181)x160                    | 2,65       | 84               |