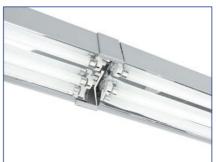

## T5 Batten Luminaire for in-line connection

Type: T5 batten luminaire for in-line connection.

**Specification:** Specular aluminum reflector.

Body made of extruded aluminum profile powder painted in textured RAL 9006. Aluminum end caps

fixed by two screws. Luminaire with an option "L" for in-line connection.

Luminaire is plastic-wrapped and boxed individually.

Surface luminaire designed to be fixed to ceilings of any type or suspended. Wire suspension set Installation:

3 in one (4426 mm) and 4 in one (5901 mm) versions are available on request

S-JOIN3 or S-JOIN6- Versions with 3 or 6 poles male/female type connectors are available on request. See Option list