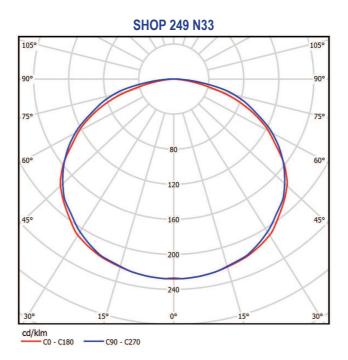

available on request (see option list).

**Application:** Warehouses, factories, supermarkets, other commercial environments.

| Туре           | Lamp (W) and holder | Overall dimensions, mm                                                                                                                                                                                                                                                                                                                                                                                                                                                                                                                                                                                                                                                                                                                                                                                                                                                                                                                                                                                                                                                                                                                                                                                                                                                                                                                                                                                                                                                                                                                                                                                                                                                                                                                                                                                                                                                                                                                                                                                                                                                                                                         | Weight, kg | Total wattage, W |
|----------------|---------------------|--------------------------------------------------------------------------------------------------------------------------------------------------------------------------------------------------------------------------------------------------------------------------------------------------------------------------------------------------------------------------------------------------------------------------------------------------------------------------------------------------------------------------------------------------------------------------------------------------------------------------------------------------------------------------------------------------------------------------------------------------------------------------------------------------------------------------------------------------------------------------------------------------------------------------------------------------------------------------------------------------------------------------------------------------------------------------------------------------------------------------------------------------------------------------------------------------------------------------------------------------------------------------------------------------------------------------------------------------------------------------------------------------------------------------------------------------------------------------------------------------------------------------------------------------------------------------------------------------------------------------------------------------------------------------------------------------------------------------------------------------------------------------------------------------------------------------------------------------------------------------------------------------------------------------------------------------------------------------------------------------------------------------------------------------------------------------------------------------------------------------------|------------|------------------|
| Shop 114 N43   | 1x14 (G5)           | 110x576x70                                                                                                                                                                                                                                                                                                                                                                                                                                                                                                                                                                                                                                                                                                                                                                                                                                                                                                                                                                                                                                                                                                                                                                                                                                                                                                                                                                                                                                                                                                                                                                                                                                                                                                                                                                                                                                                                                                                                                                                                                                                                                                                     | 1,40       | 15               |
| Shop 124 N44   | 1x24 (G5)           | 110x576x70                                                                                                                                                                                                                                                                                                                                                                                                                                                                                                                                                                                                                                                                                                                                                                                                                                                                                                                                                                                                                                                                                                                                                                                                                                                                                                                                                                                                                                                                                                                                                                                                                                                                                                                                                                                                                                                                                                                                                                                                                                                                                                                     | 1,40       | 25               |
| Shop 128 N45   | 1x28 (G5)           | 110x1176x70                                                                                                                                                                                                                                                                                                                                                                                                                                                                                                                                                                                                                                                                                                                                                                                                                                                                                                                                                                                                                                                                                                                                                                                                                                                                                                                                                                                                                                                                                                                                                                                                                                                                                                                                                                                                                                                                                                                                                                                                                                                                                                                    | 2,15       | 30               |
| Shop 154 N48   | 1x54 (G5)           | 110x1176x70                                                                                                                                                                                                                                                                                                                                                                                                                                                                                                                                                                                                                                                                                                                                                                                                                                                                                                                                                                                                                                                                                                                                                                                                                                                                                                                                                                                                                                                                                                                                                                                                                                                                                                                                                                                                                                                                                                                                                                                                                                                                                                                    | 2,15       | 58               |
| Shop 135 N46   | 1x35 (G5)           | 110x1476x70                                                                                                                                                                                                                                                                                                                                                                                                                                                                                                                                                                                                                                                                                                                                                                                                                                                                                                                                                                                                                                                                                                                                                                                                                                                                                                                                                                                                                                                                                                                                                                                                                                                                                                                                                                                                                                                                                                                                                                                                                                                                                                                    | 2,65       | 38               |
| Shop 149 N47   | 1x49 (G5)           | 110x1476x70                                                                                                                                                                                                                                                                                                                                                                                                                                                                                                                                                                                                                                                                                                                                                                                                                                                                                                                                                                                                                                                                                                                                                                                                                                                                                                                                                                                                                                                                                                                                                                                                                                                                                                                                                                                                                                                                                                                                                                                                                                                                                                                    | 2,65       | 53               |
| Shop 180 N49   | 1x80 (G5)           | 110x1476x70                                                                                                                                                                                                                                                                                                                                                                                                                                                                                                                                                                                                                                                                                                                                                                                                                                                                                                                                                                                                                                                                                                                                                                                                                                                                                                                                                                                                                                                                                                                                                                                                                                                                                                                                                                                                                                                                                                                                                                                                                                                                                                                    | 2,75       | 85               |
| Shop 2x114 N50 | 2x1x14 (G5)         | 110x1151x70                                                                                                                                                                                                                                                                                                                                                                                                                                                                                                                                                                                                                                                                                                                                                                                                                                                                                                                                                                                                                                                                                                                                                                                                                                                                                                                                                                                                                                                                                                                                                                                                                                                                                                                                                                                                                                                                                                                                                                                                                                                                                                                    | 2,80       | 30               |
| Shop 2x124 N51 | 2x1x24 (G5)         | 110x1151x70                                                                                                                                                                                                                                                                                                                                                                                                                                                                                                                                                                                                                                                                                                                                                                                                                                                                                                                                                                                                                                                                                                                                                                                                                                                                                                                                                                                                                                                                                                                                                                                                                                                                                                                                                                                                                                                                                                                                                                                                                                                                                                                    | 2,80       | 50               |
| Shop 2x128 N52 | 2x1x28 (G5)         | 110x2351x70                                                                                                                                                                                                                                                                                                                                                                                                                                                                                                                                                                                                                                                                                                                                                                                                                                                                                                                                                                                                                                                                                                                                                                                                                                                                                                                                                                                                                                                                                                                                                                                                                                                                                                                                                                                                                                                                                                                                                                                                                                                                                                                    | 4,3        | 60               |
| Shop 2x154 N55 | 2x1x54 (G5)         | 110x2351x70                                                                                                                                                                                                                                                                                                                                                                                                                                                                                                                                                                                                                                                                                                                                                                                                                                                                                                                                                                                                                                                                                                                                                                                                                                                                                                                                                                                                                                                                                                                                                                                                                                                                                                                                                                                                                                                                                                                                                                                                                                                                                                                    | 4,3        | 116              |
| Shop 2x135 N53 | 2x1x35 (G5)         | 110x2951x70                                                                                                                                                                                                                                                                                                                                                                                                                                                                                                                                                                                                                                                                                                                                                                                                                                                                                                                                                                                                                                                                                                                                                                                                                                                                                                                                                                                                                                                                                                                                                                                                                                                                                                                                                                                                                                                                                                                                                                                                                                                                                                                    | 5,3        | 76               |
| Shop 2x149 N54 | 2x1x49 (G5)         | 110x2951x70                                                                                                                                                                                                                                                                                                                                                                                                                                                                                                                                                                                                                                                                                                                                                                                                                                                                                                                                                                                                                                                                                                                                                                                                                                                                                                                                                                                                                                                                                                                                                                                                                                                                                                                                                                                                                                                                                                                                                                                                                                                                                                                    | 5,3        | 106              |
| Shop 2x180 N56 | 2x1x80 (G5)         | 110x2951x70                                                                                                                                                                                                                                                                                                                                                                                                                                                                                                                                                                                                                                                                                                                                                                                                                                                                                                                                                                                                                                                                                                                                                                                                                                                                                                                                                                                                                                                                                                                                                                                                                                                                                                                                                                                                                                                                                                                                                                                                                                                                                                                    | 5,5        | 170              |
| Shop 214 N29   | 2x14 (G5)           | 110x576x70                                                                                                                                                                                                                                                                                                                                                                                                                                                                                                                                                                                                                                                                                                                                                                                                                                                                                                                                                                                                                                                                                                                                                                                                                                                                                                                                                                                                                                                                                                                                                                                                                                                                                                                                                                                                                                                                                                                                                                                                                                                                                                                     | 1,40       | 31               |
| Shop 224 N30   | 2x24 (G5)           | 110x576x70                                                                                                                                                                                                                                                                                                                                                                                                                                                                                                                                                                                                                                                                                                                                                                                                                                                                                                                                                                                                                                                                                                                                                                                                                                                                                                                                                                                                                                                                                                                                                                                                                                                                                                                                                                                                                                                                                                                                                                                                                                                                                                                     | 1,40       | 49               |
| Shop 228 N31   | 2x28 (G5)           | 110x1176x70                                                                                                                                                                                                                                                                                                                                                                                                                                                                                                                                                                                                                                                                                                                                                                                                                                                                                                                                                                                                                                                                                                                                                                                                                                                                                                                                                                                                                                                                                                                                                                                                                                                                                                                                                                                                                                                                                                                                                                                                                                                                                                                    | 2,15       | 60               |
| Shop 254 N34   | 2x54 (G5)           | 110x1176x70                                                                                                                                                                                                                                                                                                                                                                                                                                                                                                                                                                                                                                                                                                                                                                                                                                                                                                                                                                                                                                                                                                                                                                                                                                                                                                                                                                                                                                                                                                                                                                                                                                                                                                                                                                                                                                                                                                                                                                                                                                                                                                                    | 2,15       | 116              |
| Shop 235 N32   | 2x35 (G5)           | 110x1476x70                                                                                                                                                                                                                                                                                                                                                                                                                                                                                                                                                                                                                                                                                                                                                                                                                                                                                                                                                                                                                                                                                                                                                                                                                                                                                                                                                                                                                                                                                                                                                                                                                                                                                                                                                                                                                                                                                                                                                                                                                                                                                                                    | 2,65       | 76               |
| Shop 249 N33   | 2x49 (G5)           | 110x1476x70                                                                                                                                                                                                                                                                                                                                                                                                                                                                                                                                                                                                                                                                                                                                                                                                                                                                                                                                                                                                                                                                                                                                                                                                                                                                                                                                                                                                                                                                                                                                                                                                                                                                                                                                                                                                                                                                                                                                                                                                                                                                                                                    | 2,65       | 105              |
| Shop 280 N35   | 2x80 (G5)           | 110x1476x70                                                                                                                                                                                                                                                                                                                                                                                                                                                                                                                                                                                                                                                                                                                                                                                                                                                                                                                                                                                                                                                                                                                                                                                                                                                                                                                                                                                                                                                                                                                                                                                                                                                                                                                                                                                                                                                                                                                                                                                                                                                                                                                    | 2,75       | 170              |
| Shop 2x214 N36 | 2x2x14 (G5)         | 110x1151x70                                                                                                                                                                                                                                                                                                                                                                                                                                                                                                                                                                                                                                                                                                                                                                                                                                                                                                                                                                                                                                                                                                                                                                                                                                                                                                                                                                                                                                                                                                                                                                                                                                                                                                                                                                                                                                                                                                                                                                                                                                                                                                                    | 2,80       | 62               |
| Shop 2x224 N37 | 2x2x24 (G5)         | 110x1151x70                                                                                                                                                                                                                                                                                                                                                                                                                                                                                                                                                                                                                                                                                                                                                                                                                                                                                                                                                                                                                                                                                                                                                                                                                                                                                                                                                                                                                                                                                                                                                                                                                                                                                                                                                                                                                                                                                                                                                                                                                                                                                                                    | 2,80       | 98               |
| Shop 2x228 N38 | 2x2x28 (G5)         | 110x2351x70                                                                                                                                                                                                                                                                                                                                                                                                                                                                                                                                                                                                                                                                                                                                                                                                                                                                                                                                                                                                                                                                                                                                                                                                                                                                                                                                                                                                                                                                                                                                                                                                                                                                                                                                                                                                                                                                                                                                                                                                                                                                                                                    | 4,3        | 120              |
| Shop 2x254 N41 | 2x2x54 (G5)         | 110x2351x70                                                                                                                                                                                                                                                                                                                                                                                                                                                                                                                                                                                                                                                                                                                                                                                                                                                                                                                                                                                                                                                                                                                                                                                                                                                                                                                                                                                                                                                                                                                                                                                                                                                                                                                                                                                                                                                                                                                                                                                                                                                                                                                    | 4,3        | 232              |
| Shop 2x235 N39 | 2x2x35 (G5)         | 110x2951x70                                                                                                                                                                                                                                                                                                                                                                                                                                                                                                                                                                                                                                                                                                                                                                                                                                                                                                                                                                                                                                                                                                                                                                                                                                                                                                                                                                                                                                                                                                                                                                                                                                                                                                                                                                                                                                                                                                                                                                                                                                                                                                                    | 5,3        | 152              |
| Shop 2x249 N40 | 2x2x49 (G5)         | 110x2951x70                                                                                                                                                                                                                                                                                                                                                                                                                                                                                                                                                                                                                                                                                                                                                                                                                                                                                                                                                                                                                                                                                                                                                                                                                                                                                                                                                                                                                                                                                                                                                                                                                                                                                                                                                                                                                                                                                                                                                                                                                                                                                                                    | 5,3        | 210              |
| Shop 2x280 N42 | 2x2x80 (G5)         | 110x2951x70                                                                                                                                                                                                                                                                                                                                                                                                                                                                                                                                                                                                                                                                                                                                                                                                                                                                                                                                                                                                                                                                                                                                                                                                                                                                                                                                                                                                                                                                                                                                                                                                                                                                                                                                                                                                                                                                                                                                                                                                                                                                                                                    | 5,5        | 340              |
| 0:(4400)       | / [004)             | Contract of the Contract of th |            |                  |