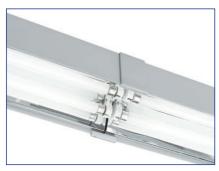

## T5 Batten Luminaire for in-line connection

Type: T5 batten luminaire for in-line connection.

**Specification:** Specular aluminum reflector.

Body made of extruded aluminum profile powder painted in textured RAL 9006. Aluminum end caps

fixed by two screws. Luminaire with an option "L" for in-line connection.

Luminaire is plastic-wrapped and boxed individually.

Surface luminaire designed to be fixed to ceilings of any type or suspended. Wire suspension set Installation:

3 in one (4426 mm) and 4 in one (5901 mm) versions are available on request

S-JOIN3 or S-JOIN6- Versions with 3 or 6 poles male/female type connectors are available on request. See Option list